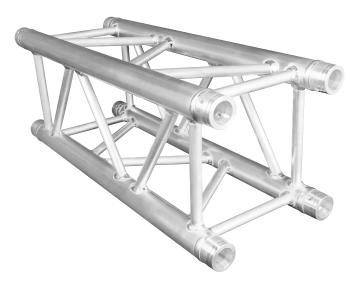

## CT290-407S

## SPECIFICATIONS

- Length: 2.46 ft (0.75 m)
- Outer diameter tube: 2 in (50 mm)
- Dimensions: 11.42 x 11.42 in (290 x 290 mm)
- Diagonal bracing: 0.75 in (20 mm)
- Wall thickness: 0.08 in (2 mm)
- Weight: 13.9 lb (6.3 kg)
- Approvals: TUV, SLV