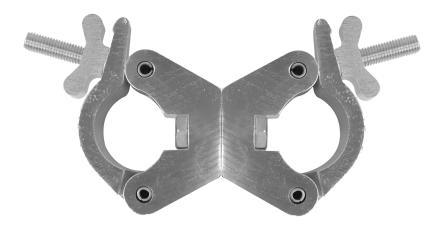

CTC-50SC

The CTC-50SC is a load rated swivel coupler which features captive T-handles and a load rating of 750 kg (1,650 lbs). The CTC-50SC also features a heavy duty construction that wraps completely around truss for added stability, security, and long lasting reliability.

## FEATURES

- Swivel-coupler clamp made of heavy duty extruded aluminum
- Built with versatility, safety and durability in mind
- 360-degree wrap around style won't scratch or damage truss
- Fits the CT290 series and other major brands of truss
- Heavy duty captive T-handles for easy installation
- Ideal for hanging light fixtures from truss and pipe systems

## SPECIFICATIONS

- Load capacity:
- Fits:
- Weight:
- Dimensions:
- Color:
- 1,650 lb (750 kg) 2 inch (50 mm) truss 2.8 lb (1.3 kg) 11.5 x 1.9 x 4.5 in
- (292 x 50 x 114 mm)
- Natural aluminum, clear anodized