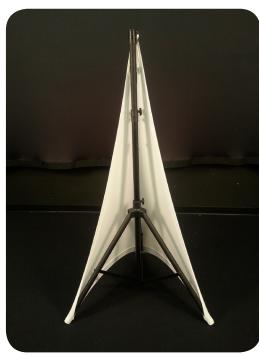

## CT-SCDUO (Tripod Duo Scrim)

## **FEATURES**

- Fabric scrim designed to fit most lighting and audio tripod stands
- Scrim masks two sides of a tripod stand leaving the rear accessible to cables
- Scrim is made of strong Inherently Flame Resistant (IFR) stretch fabric for long term durability
- Can be washed without needing to be retreated with a fire retardant chemical
- All seams are double stitched for extra strength
- Additional reinforcements are sewn into attachment points for extra durability
- Convenient carry bag included helps make transportation a breeze

Weight: 0.6 lb (0.3 kg)

Height: 4 to 7 ft (1.2 to 2.1 m) Leg width: 3.5 to 4.5 ft (1 to 1.4 m)

\*Included zippered carry bag