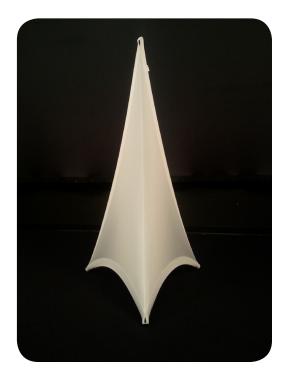

## CT-SCDUO (Tripod Duo Scrim)

## **FEATURES**

- Fabric scrim designed to fit most lighting and audio tripod stands
- Scrim masks two sides of a tripod stand leaving the rear accessible to cables
- Scrim is made of strong Inherently Flame Resistant (IFR) stretch fabric for long term durability
- Can be washed without needing to be retreated with a fire retardant chemical
- All seams are double stitched for extra strength
- Additional reinforcements are sewn into attachment points for extra durability
- Convenient carry bag included helps make transportation a breeze

Weight: 0.6 lb (0.3 kg)

Height: 4 to 7 ft (1.2 to 2.1 m) Leg width: 3.5 to 4.5 ft (1 to 1.4 m)

\*Included zippered carry bag