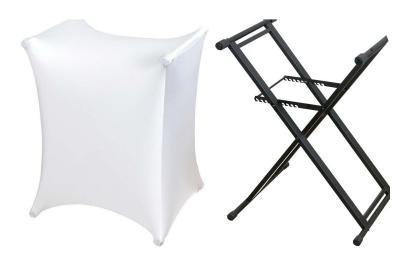

## CT-SCX (X Stand Scrim)

## **FEATURES**

- Fabric truss sleeve designed to fit most X-type keyboard stands at all heights
- Scrim is made of strong Inherently Flame Resistant (IFR) stretch fabric for long term durability
- Can be washed without needing to be retreated with a fire retardant chemical
- All seams are double stitched for extra strength
- Additional reinforcements are sewn into attachment points for extra durability
- Built-in access openings allows installation of second tier support brackets and cable routing
- Convenient carry bag included helps make transportation a breeze

Weight: 0.6 lb (0.3 kg)

Max. Width (at feet): 26.5 in (673 mm)

\*Included zippered carry bag