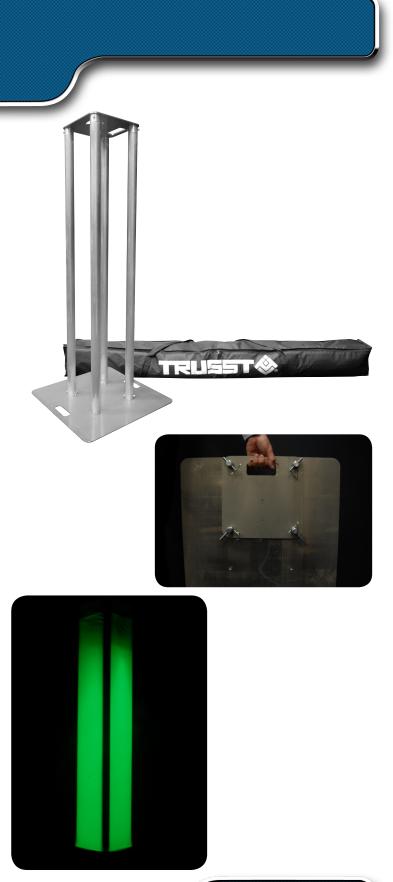

## Glo Totem 1.5

TRUSST<sup>®</sup> Glo Totems are available in 3 popular sizes, 1.5m, 2.0m, and 2.5m heights. Uses existing TRUSST<sup>®</sup> conical connections to allow for quick, easy, wobblefree assembly. Aluminum alloy construction allows for durability and strength while still being lightweight, easy to handle, and transport. Bolt holes on top plate allow for secure mounting of lighting fixtures. Add a CHAUVET<sup>®</sup> light fixture inside the base to create a multitude of exciting lighting effects to enhance the Glo Totem's versatility.

## FEATURES

- Complete kit breaks down for compact transport and storage
- 2in tubes compatible with many clamps and accessories currently available
- Conical connections for fast, solid assembly
- 6mm thick bases have handle cutouts for easy transport
- Convenient carry bag for tubes included
- Treated flame retardant fabric scrim

## WHAT'S INCLUDED

- (4) 1.5m tubes
- (1) top and (1) bottom base
- Fabric scrim
- Carry bag for the tubes, attachment hardware

www.TRUSST.com